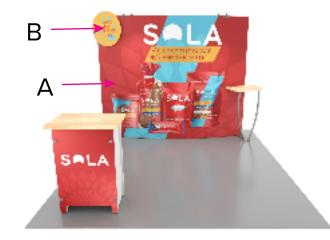

Graphic Template
10 x 10 Inline Exhibit

Backwall with Convex Panel - SEG Graphics

NOTE: All Raster Art (jpg, tiff,psd, png, etc.) must be at least 100 dpi at print size.

Standard kits are often customized. Please check with Customer Service to ensure that this template matches your specific job.