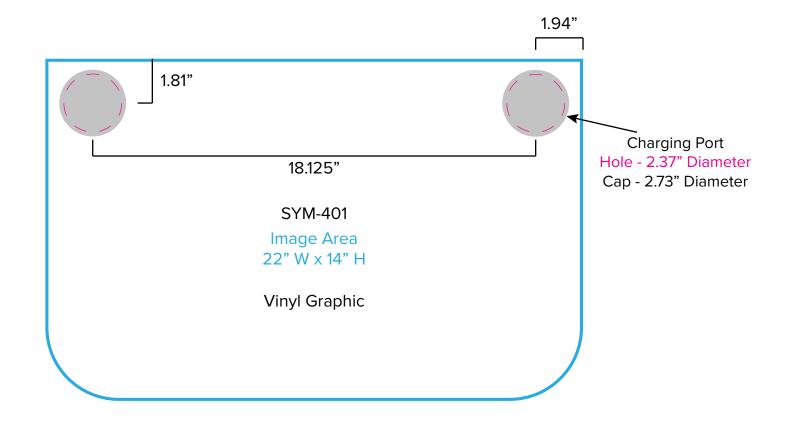

Page 1 2.2020

Graphic Template
Backwall Workstation Countertop – Vinyl Graphics

Graphics **NOT** included in base price. Please request pricing.

NOTE: All Raster Art (jpg, tiff,psd, png, etc.) must be at least 100 dpi at print size.

Standard kits are often customized. Please check with Customer Service to ensure that this template matches your specific job.

Page 2 3.2020

Graphic Template Portable Counter – Vinyl Graphic

NOTE: All Raster Art (jpg, tiff,psd, png, etc.) must be at least 100 dpi at print size.