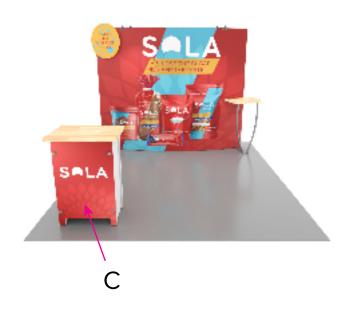

Standard kits are often customized. Please check with Customer Service to ensure that this template matches your specific job.

Page 2 3.2020

Graphic Template Portable Counter – Vinyl Graphic

NOTE: All Raster Art (jpg, tiff,psd, png, etc.) must be at least 100 dpi at print size.

Standard kits are often customized. Please check with Customer Service to ensure that this template matches your specific job.

Page 3 3.2020