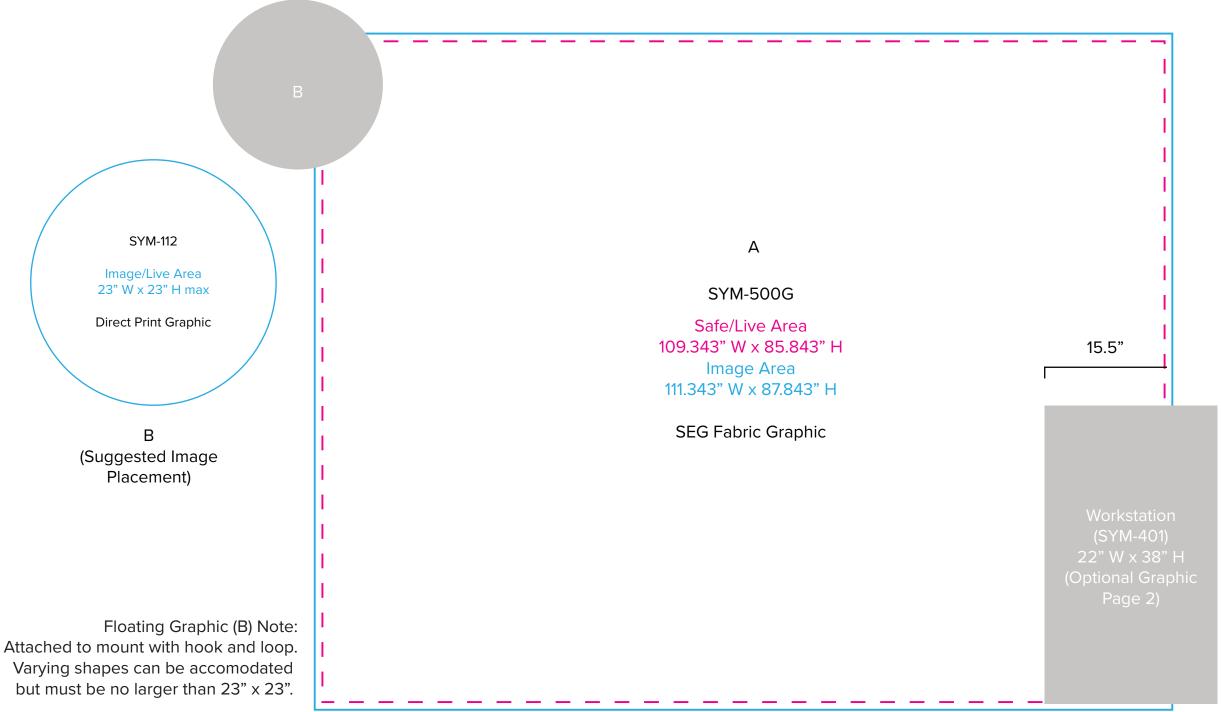

Graphic Template
10 x 10 Inline Exhibit

Backwall with Convex Panel - SEG Graphics

NOTE: All Raster Art (jpg, tiff,psd, png, etc.) must be at least 100 dpi at print size.

Standard kits are often customized. Please check with Customer Service to ensure that this template matches your specific job.